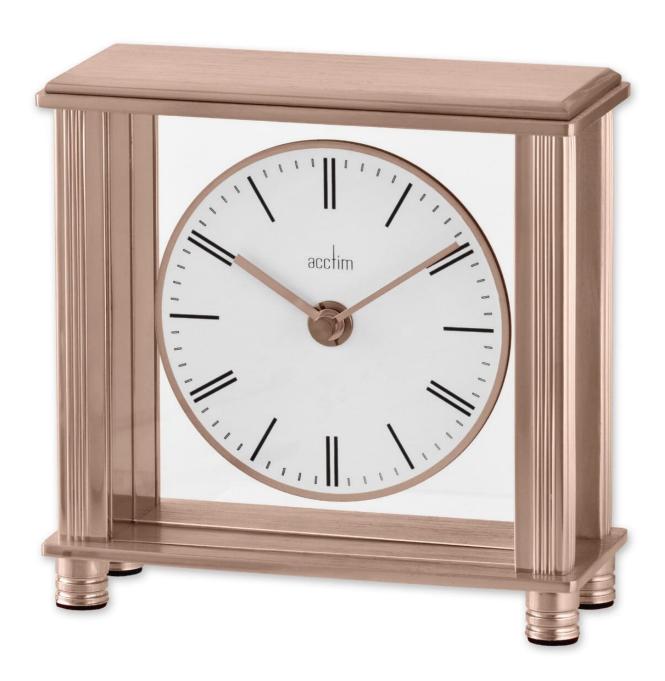

# **Shelford Rose Gold Finished Metal Frame**

## **Short Description**

Shelford is a neoclassic. The elegant, timeless lines and contemporary glass setting will enhance any mantel or table top. Finished in rose gold, Shelford also features a glass lens and energy efficient quartz movement.

## **Description**

Shelford Rose Gold Finished Metal Frame