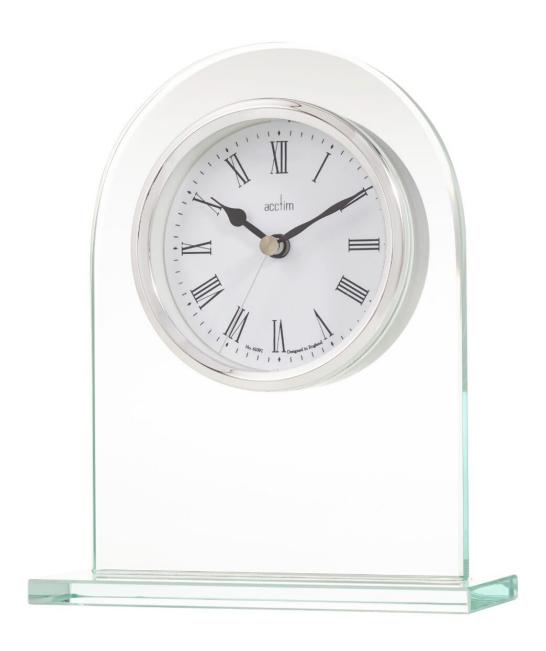

### **Short Description**

An arched mantel clock that adds sophistication to hours and minutes. The Ascott combines an uncluttered bevelled glass mount, with a silver bezel and glass lens, ensuring that time is always the focal point. And an energy efficient quartz movement ensures guilt-free eco time watching.