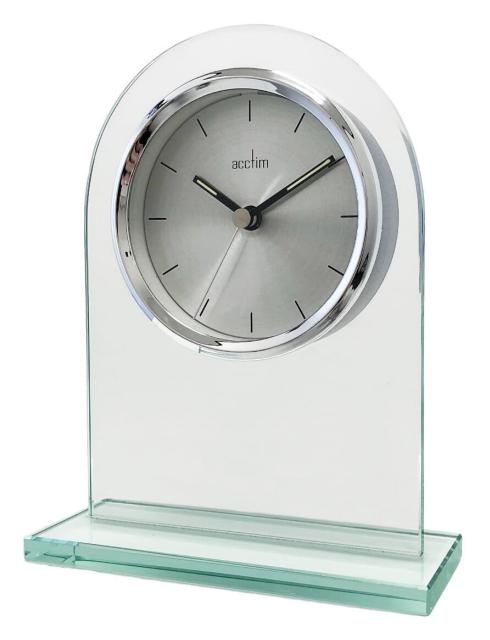

## **Ledburn Arched Bevelled Glass Mount**

## **Product Images**

The time of elegance is now. The Ledburn is an arched mantel clock with a bevelled glass mount, chromed bezel, spun metal dial and glass lens. The hands have luminous tips for those dark nights. And an energy efficient quartz movement will allow you to sleep easy, knowing you're doing your bit to save the planet.

## Description

Ledburn Arched Bevelled Glass Mount