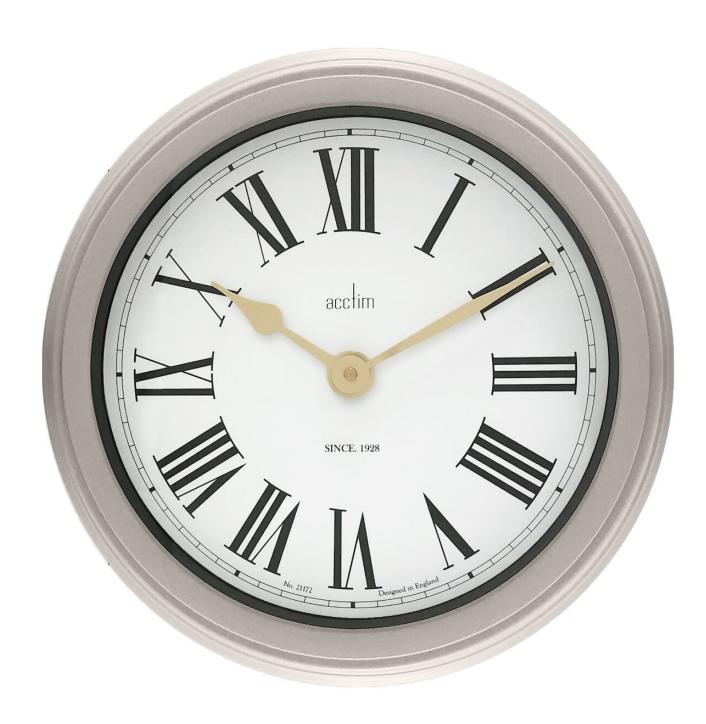

### **Short Description**

Elegant gold spade hands sit at the centre of this traditional wall clock with large Roman numerals and traintrack minute marker dial. Turin is fully equipped for the outdoors with Acctim's weatherproof movement and glass lens allowing you to enjoy this timeless classic from the comfort of your own garden.

#### **Additional Information**

| Colour        | Cream                        |
|---------------|------------------------------|
| Digits        | Roman Numerals               |
| Display       | Analogue                     |
| Brand         | Acctim                       |
| Material      | Glass & Metal                |
| Movement Type | Quartz (Light Ticking Sound) |
| Power         | Battery                      |
| Time Format   | 12 hour                      |
| Size : Height | 35.5cm                       |