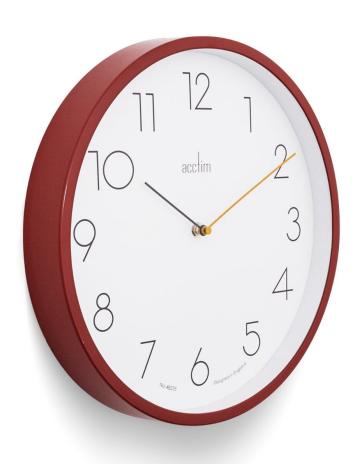

#### **Short Description**

Taby's clean and minimal design perfectly matches interiors with a contemporary style, whilst the minute hand brings just a hint of colour to the white dial. Less is the new more.

## **Description**

Taby Deep Profile Case Wall Clock

#### **Additional Information**

| Colour        | Red                          |
|---------------|------------------------------|
| Digits        | Numbers                      |
| Display       | Analogue                     |
| Brand         | Acctim                       |
| Material      | Glass & Metal                |
| Movement Type | Quartz (Light Ticking Sound) |
| Power         | Battery                      |
| Time Format   | 12 hour                      |
| Size : Height | 35cm                         |
| Size : Depth  | 4.7cm                        |
|               |                              |