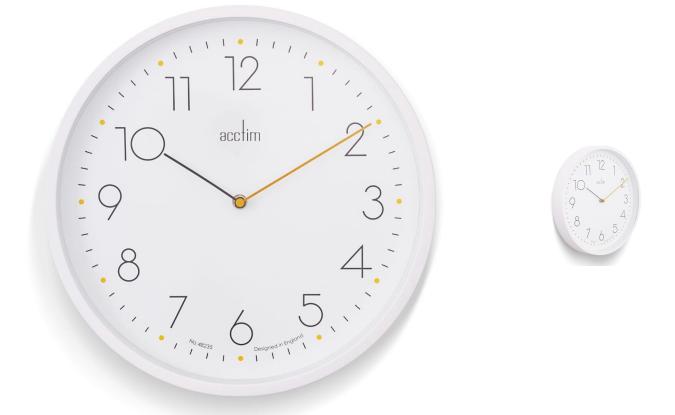

#### **Short Description**

Taby's clean and minimal design perfectly matches interiors with a contemporary style, whilst the minute hand brings just a hint of colour to the white dial. Less is the new more.