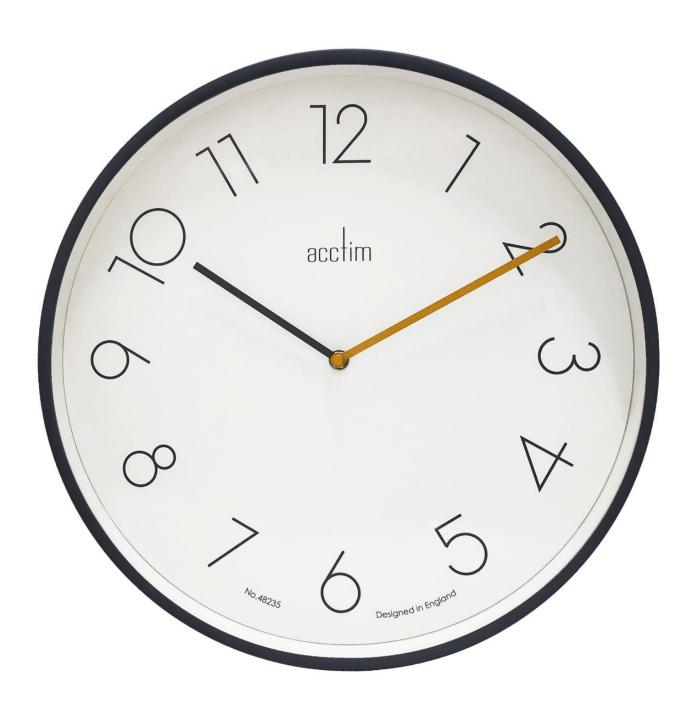

### **Short Description**

Make a statement with this ultra-chic contemporary designed clock. Kista's offset numbers and colour accent of the dijon yellow second hand add intrigue, whilst its size and deep profile case ensures it receives just the right amount of attention.

## **Description**

Kista Deep Profile Case Wall Clock