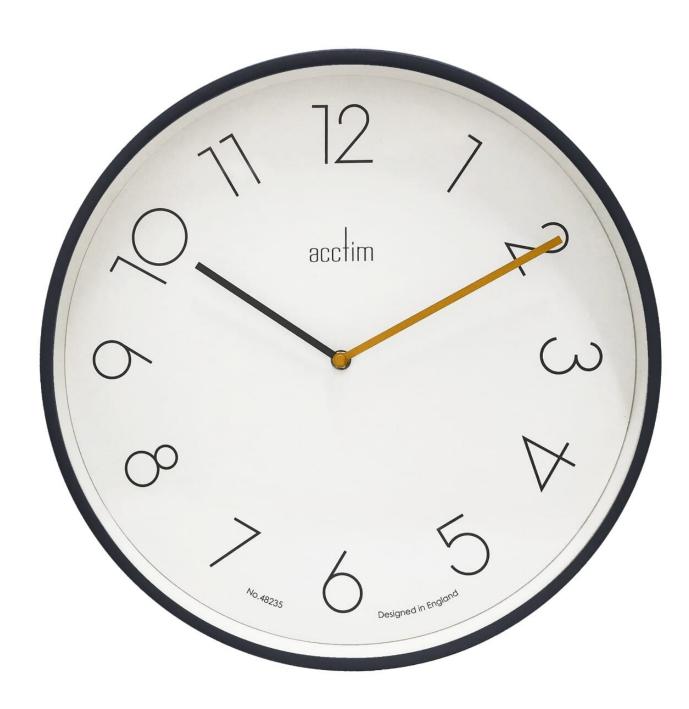

## **Short Description**

Make a statement with this ultra-chic contemporary designed clock. Kista's offset numbers and colour accent of the dijon yellow second hand add intrigue, whilst its size and deep profile case ensures it receives just the right amount of attention.