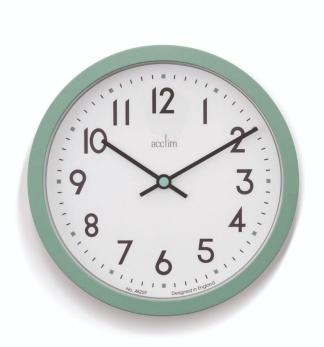

# **Elstow Retro Style Wall Clock**

#### **Short Description**

Good things come in small packages. At 20cm, Elstow is one of our smallest wall clocks but we prefer to think of it as perfectly formed. Great for a kitchen or home office, it will birghten up your wall with its retro style. We love the little detail of the matching-colour centre nut too.

## **Description**

Elstow Retro Style Wall Clock

#### **Additional Information**

| Colour        | Green                        |
|---------------|------------------------------|
| Digits        | Numbers                      |
| Display       | Analogue                     |
| Brand         | Acctim                       |
| Material      | Plastic                      |
| Movement Type | Quartz (Light Ticking Sound) |
| Power         | Battery                      |
| Time Format   | 12 hour                      |