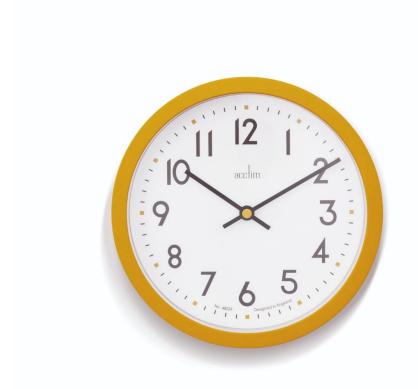

# **Elstow Retro Style Wall Clock**

#### **Short Description**

Good things come in small packages. At 20cm, Elstow is one of our smallest wall clocks but we prefer to think of it as perfectly formed. Great for a kitchen or home office, it will birghten up your wall with its retro style. We love the little detail of the matching-colour centre nut too.

# **Description**

Elstow Retro Style Wall Clock

## **Additional Information**

| Colour        | Yellow                       |
|---------------|------------------------------|
| Digits        | Numbers                      |
| Display       | Analogue                     |
| Brand         | Acctim                       |
| Material      | Plastic                      |
| Movement Type | Quartz (Light Ticking Sound) |
| Power         | Battery                      |
| Time Format   | 12 hour                      |