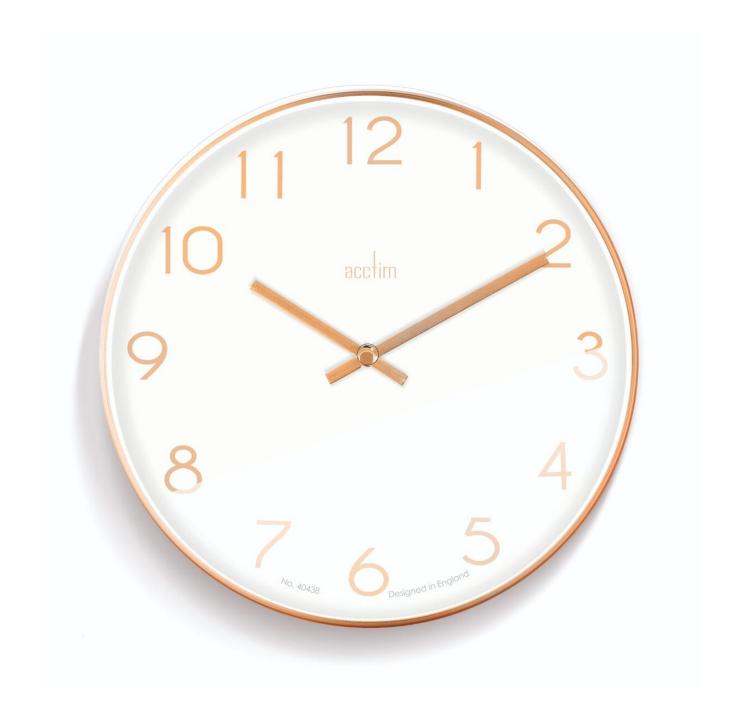

# **Elma Chrome Effect Case & Hands Wall Clock**

## **Short Description**

With debossed foil numerals, copper or chrome effect case and hands, Elma certainly has much to shout about. Six different colourways, glass lens and quartz movement all make for a place on your wall.