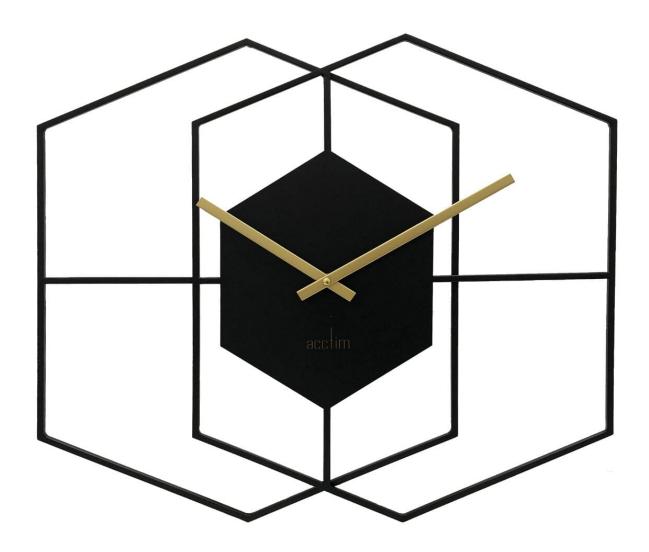

### **Short Description**

Geometric shapes have been used by artists for centuries to suggest balance and cleanliness in a painting. Addison builds on this theory by overlapping two identitcal hexagons to create a smaller third hexagon, which the focal point of the face and hands can be framed within. Here's a chance to own your very own Picasso.