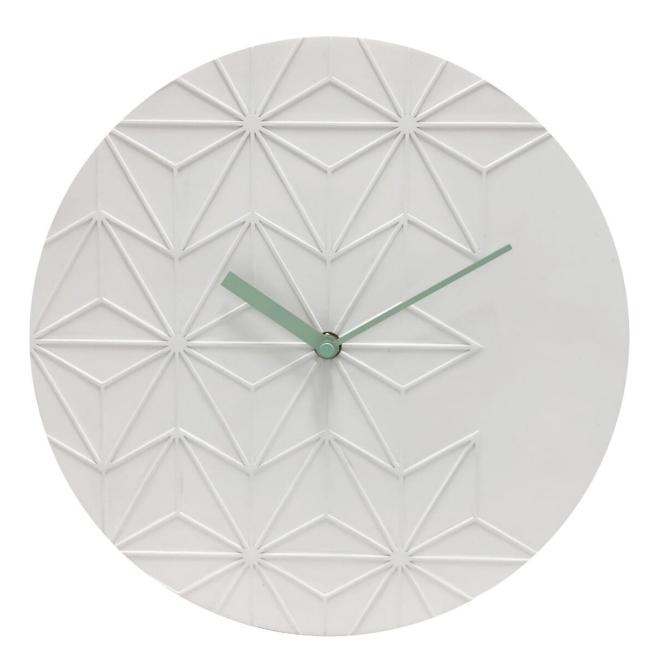

## **Product Images**

From beehives to seashells, from snowflakes to galaxies, geometry exists everywhere throughout the natural world. Chloe draws inspiration from the plants around us displaying their geometric patterns on a natural resin clock. The addition of open-dial hands lends itself to the freedom of the design.

## Description

Chloe Geometric Pattern Resin Clock Face