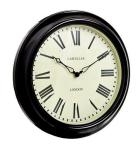

# Lascelles station clock 45cm Personalised

### **Short Description**

This classic Lascelles dial draws inspiration from old Midland station clocks. This design makes a beautiful piece of wall art as it does a traditional time piece. With its glossy black metal frame, striking Roman numerals and slender hands against a cream dial, its a luxurious piece of design for any style home. The dial can be personalised & we have 6 different style fonts to choose from.

#### FEATURES

- 45.5 cm diameter
- Metal case
- Cream dial
- Quartz mechanism
- 1 year warranty
- Batteries included

## Description

Lascelles station clock 45cm