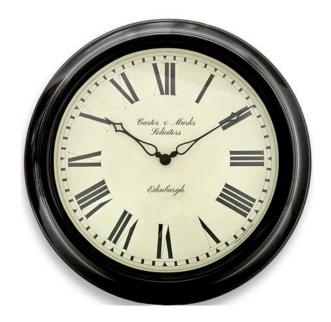

# Lascelles station clock 45cm Personalised

### **Short Description**

This classic Lascelles dial draws inspiration from old Midland station clocks. This design makes a beautiful piece of wall art as it does a traditional time piece. With its glossy black metal frame, striking Roman numerals and slender hands against a cream dial, its a luxurious piece of design for any style home. The dial can be personalised & we have 6 different style fonts to choose from.

#### FEATURES

- 45.5 cm diameter
- Metal case
- Cream dial
- Quartz mechanism
- 1 year warranty
- Batteries included

## Description

Lascelles station clock 45cm