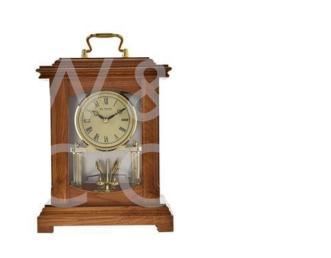

# WOOD MANTEL CLOCK LANTERN STYLE WITH HANDLE

## **Short Description**

A wooden mantel clock from WILLIAM WIDDOP®. This traditional clock design creates a versatile timepiece to complement any home. The stylish wooden oak style appearance offers both beautiful lantern design and ornate detailing. The clock is completed by a Roman numeral dial, decorative clock hands and rotating pendulum below the clock face. The clock is packaged in a WM Widdop branded box.

### Description

This traditional clock design creates a versatile timepiece to complement any home.

# **Additional Information**

| Colour        | Orange                       |
|---------------|------------------------------|
| Digits        | Roman Numerals               |
| Brand         | Widdop                       |
| Material      | Wood                         |
| Movement Type | Quartz (Light Ticking Sound) |
| Size : Height | 29.5cm                       |
| Size : Width  | 19                           |
| Size : Depth  | 12.5cm                       |
| Display       | Analogue                     |
| Power         | Battery                      |