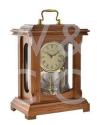

# WOOD MANTEL CLOCK LANTERN STYLE WITH HANDLE

## **Short Description**

A wooden mantel clock from WILLIAM WIDDOP®. This traditional clock design creates a versatile timepiece to complement any home. The stylish wooden oak style appearance offers both beautiful lantern design and ornate detailing. The clock is completed by a Roman numeral dial, decorative clock hands and rotating pendulum below the clock face. The clock is packaged in a WM Widdop branded box.

### Description

This traditional clock design creates a versatile timepiece to complement any home.

# **Additional Information**

| Colour        | Orange                       |
|---------------|------------------------------|
| Digits        | Roman Numerals               |
| Brand         | Widdop                       |
| Material      | Wood                         |
| Movement Type | Quartz (Light Ticking Sound) |
| Size : Height | 29.5cm                       |
| Size : Width  | 19                           |
| Size : Depth  | 12.5cm                       |
| Display       | Analogue                     |
| Power         | Battery                      |