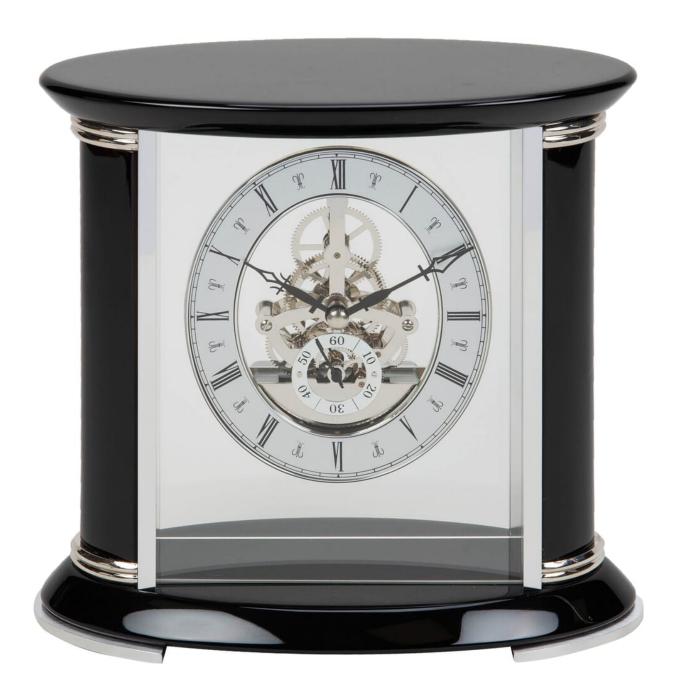

# WILLIAM WIDDOP Piano Finish Wooden Skeleton Mantel Clock 20.5cm

## **Short Description**

WILLIAM WIDDOP Piano Finish Wooden Skeleton Mantel Clock 20.5cm

### Description

WILLIAM WIDDOP Piano Finish Wooden Skeleton Mantel Clock 20.5cm