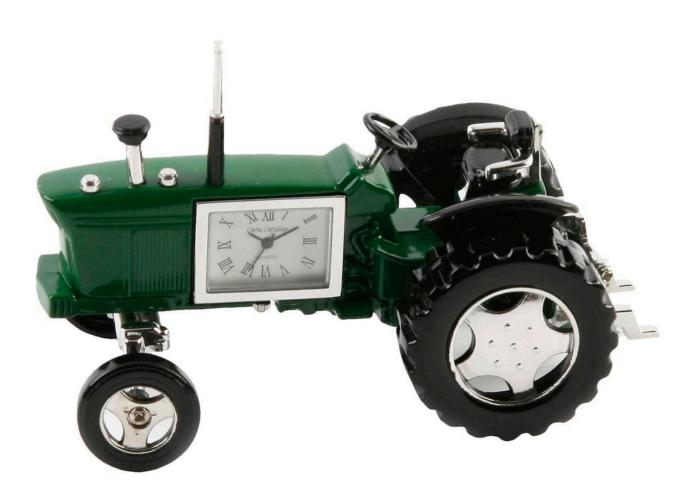

#### **Short Description**

A green tractor miniature clock from William Widdop. Bring a unique and quirky touch to the home with this stylish miniature clock made with great attention to detail. The miniature tractor is a great gift for someone who has an interest in the farming world. Whether it?s a gift for a housewarming, an 18th birthday or 80th, this miniature clock has a lasting style that will look great on a bedside table or a living room mantelpiece. The clockface is on the side of the tractor and has a stylish roman numeral dial with slimlined contemporary clockhands. Established in 1883, William Widdop is our flagship brand named after our founder who was a clockmaker and jeweller based in the Yorkshire town of Brighouse. The brand has long since developed into the Widdop of today, but with a strong focus on family traditions, the company continues to manufacture classic clocks as well as producing new, innovative designs under its flagship name.

### **Description**

A green tractor miniature clock from William Widdop. Bring a unique and quirky touch to the home with this stylish miniature clock made with great attention to detail. The miniature tractor is a great gift for someone who has an interest in the farming world. Whether it?s a gift for a housewarming, an 18th birthday or 80th, this miniature clock has a lasting style that will look great on a bedside table or a living room mantelpiece. The clockface is on the side of the tractor and has a stylish roman numeral dial with slimlined contemporary clockhands. Established in 1883, William Widdop is our flagship brand named after our founder who was a clockmaker and jeweller based in the Yorkshire town of Brighouse. The brand has long since developed into the Widdop of today, but with a strong focus on family traditions, the company continues to manufacture classic clocks as well as producing new, innovative designs under its flagship name.