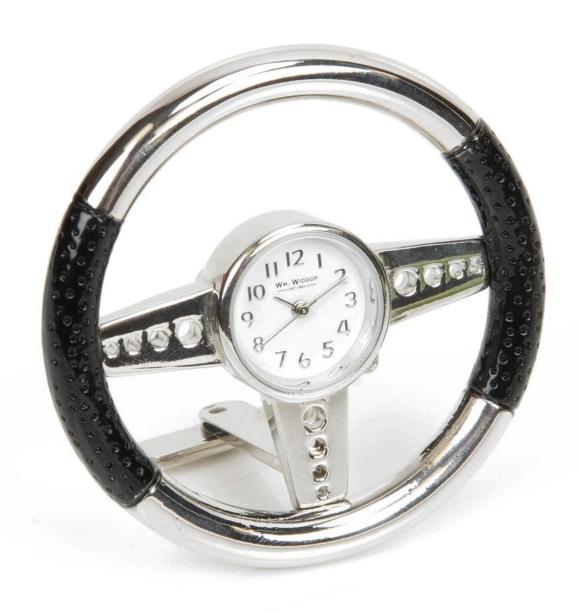

### **Short Description**

Give the motoring enthusiast in your life the perfect gift with this collectable classic steering wheel miniature clock. From Wm Widdop - over 130 years of unrivalled innovation and unbeatable quality in British timekeeping.

The intricately detailed die-cast chrome finish wheel features glossy black dimpled leather grip details and an arabic dial clock face set in the centre.

The ultra precise quartz movement requires 1 x SR626SW watch battery (included).

#### **Description**

Give the motoring enthusiast in your life the perfect gift with this collectable classic steering wheel miniature clock. From Wm Widdop - over 130 years of unrivalled innovation and unbeatable quality in British timekeeping.