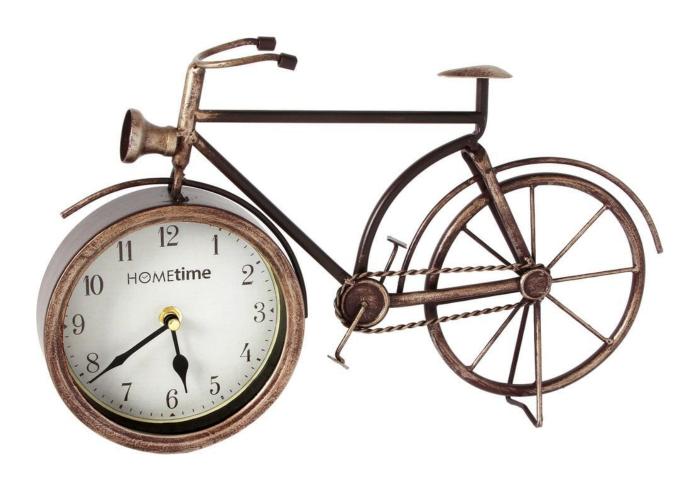

#### **Short Description**

A distinctive, metal mantel clock in the shape of a vintage bicycle, from Hometime. This is the perfect gift for a bike enthusiast or someone who likes vintage pieces for the home. This statement clock takes the form of an old fashioned bicycle and would look great on a mantelpiece or in an office. The front wheel of the bike doubles as an easy to read clock face, with an arabic dial and black spade hands. It requires one AA battery for use. In a world where stand alone time pieces are no longer a necessity, Hometime was launched in 2010 as a fresh new take on clocks that brings a trend led but practical home interior styling alongside the quality of a long lasting keepsake. With a broad and affordable range of stylish, modern and vintage designs influenced by contemporary architecture and artefacts and accompanied with quirky, shabby chic and colourful features, Hometime stands alone in its timeless appeal and scale of offering for every home interior, theme or style.