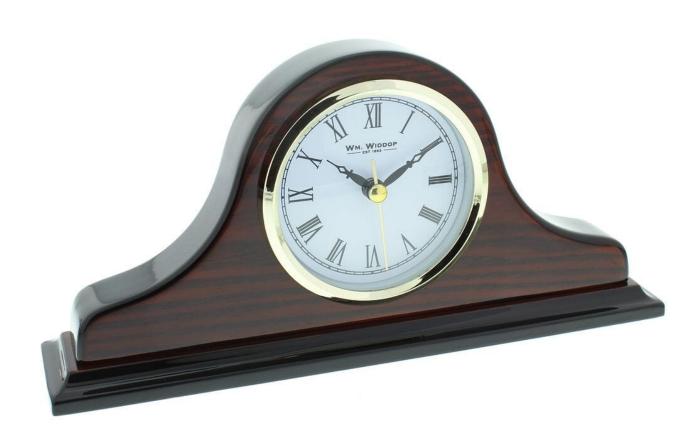

### **Short Description**

A mahogany style wood William Widdop Napoleon mantel clock with piano effect finishing. This stylish Napoleon mantel clock has a beautifully simple design that makes for an attractive ornament in any room. The clockface has a roman numeral dial and stylish black clockhands with a gold second hand ticker. Established in 1883, William Widdop is our flagship brand named after our founder who was a clockmaker and jeweller based in the Yorkshire town of Brighouse. The brand has long since developed into the Widdop of today, but with a strong focus on family traditions, the company continues to manufacture classic clocks as well as producing new, innovative designs under its flagship name. Wm Widdop clocks are infamous for their history, longevity and timeless style which remains the core to all of the items in the range today. Made with an unrivalled quality and designed for those who will keep and appreciate these traditional timepieces for many years to come.

#### Description

Napoleon Shaped Wooden Mantel Clock 24.5cm

## **Additional Information**

| Colour        | Brown                                                               |
|---------------|---------------------------------------------------------------------|
| Digits        | Roman Numerals                                                      |
| Brand         | Widdop                                                              |
| Material      | Wood                                                                |
| Movement Type | Quartz (Light Ticking Sound)                                        |
| Size : Height | 12cm                                                                |
| Size : Width  | 24.5cm                                                              |
| Size : Depth  | 5cm                                                                 |
| Display       | Analogue                                                            |
| Power         | Battery                                                             |
| Explanation   | The actual clock face is approx 7cm ( Approx 9cm including the rim) |