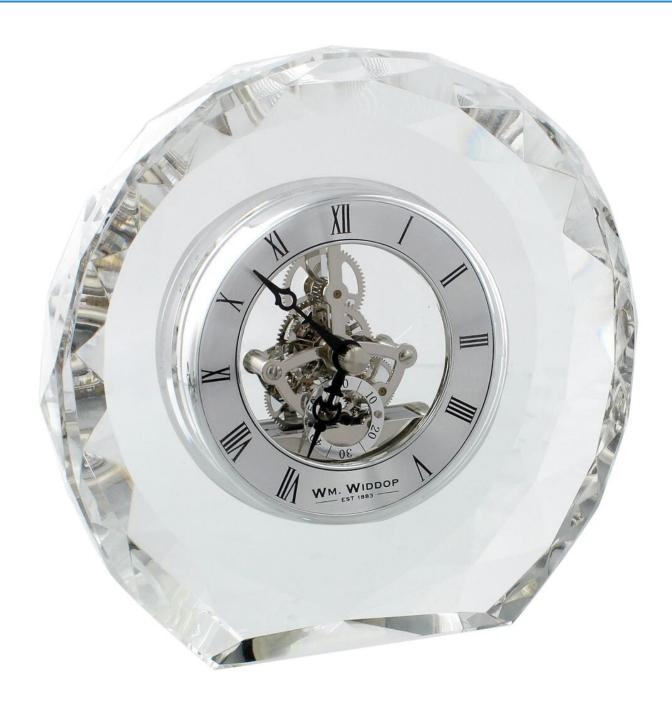

#### **Short Description**

A round, crystal encased, silver mantel clock with skeleton dial from William Widdop. The mantel clock has a beautiful contemporary design, roman numeral dial. Revealing the working interior, this skeleton mantel clock has real style that will look great on a cabinet or a lliving room mantelpiece. The clock is encased beautifully in a crystal surround Established in 1883, William Widdop is our flagship brand named after our founder who was a clockmaker and jeweller based in the Yorkshire town of Brighouse. The brand has long since developed into the Widdop of today, but with a strong focus on family traditions, the company continues to manufacture classic clocks as well as producing new, innovative designs under its flagship name. Wm Widdop clocks are infamous for their history, longevity and timeless style which remains the core to all of the items in the range today