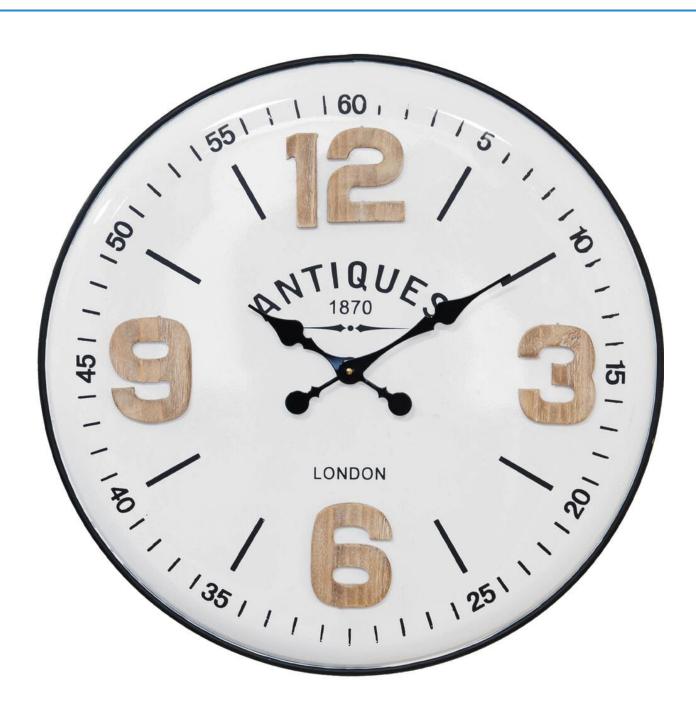

### **Short Description**

A large contemporary, shabby chic wall clock with natural wooden numerals and glossy white face. From Hometime - unbeatable style and astonishing affordability in contemporary timekeeping. This large 61.5cm clock features a glossy white face with outer minute index and large wooden arabic quarter dial. Complete with black spade hands and 'Antiques 1870 London'wording it is the perfect combination of contemporary and classic style. The ultra-precise quartz movement requires 1 x AA battery. In a world where standalone time pieces are no longer a necessity, Hometime was launched in 2010 as a fresh new take on clocks that bring trend led but practical style, alongside the quality of a long-lasting keepsake. With a broad and affordable range of stylish, modern and vintage designs, influenced by contemporary architecture and accompanied with quirky, shabby chic and colourful features, Hometime stands alone in its timeless appeal for every home interior style.