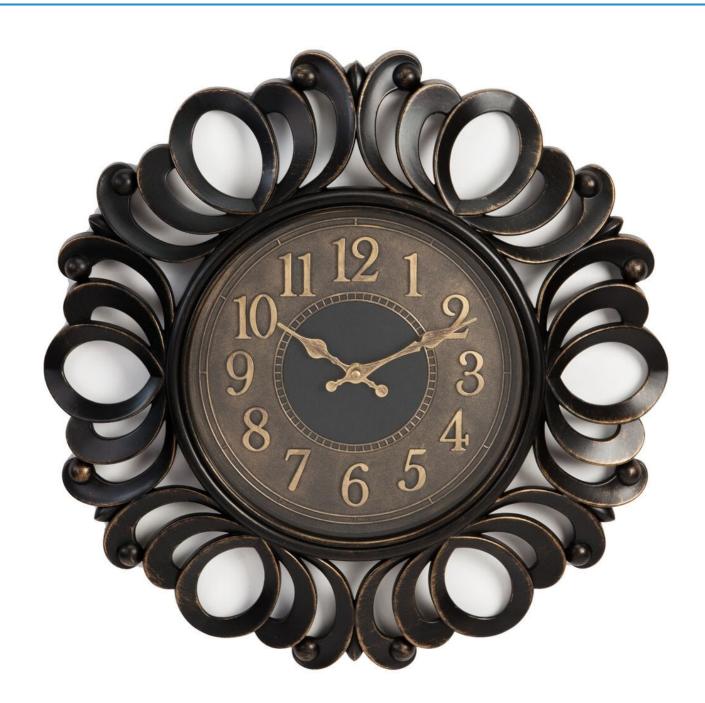

#### **Short Description**

A 45cm round plastic wall clock with arabic dial and swirled edge, from Hometime. This clock is the perfect addition to any home that loves to create a stylish, vintage atmosphere with their decor. At 45cm in diameter it would be perfect for a large kitchen or living room. It features a gold arabic dial on a distressed face with gold spade hands and black swirl cut out edging. In a world where stand alone time pieces are no longer a necessity, Hometime was launched in 2010 as a fresh new take on clocks that brings a trend led but practical home interior styling alongside the quality of a long lasting keepsake. With a broad and affordable range of stylish, modern and vintage designs influenced by contemporary architecture and artefacts and accompanied with quirky, shabby chic and colourful features, Hometime stands alone in its timeless appeal and scale of offering for every home interior, theme or style.