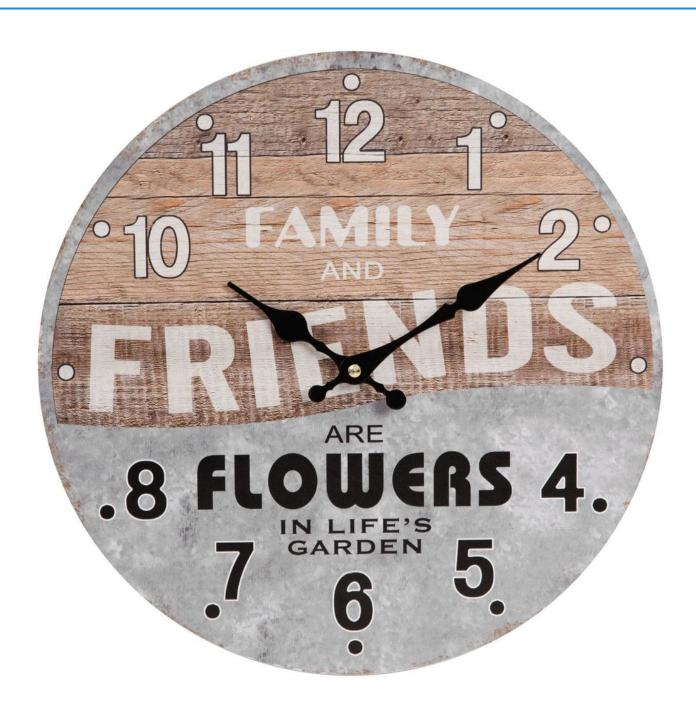

#### **Short Description**

A 34cm round wall clock with 'Family and Friends' design, from Hometime. This clock is the perfect addition to any home that loves to create a stylish, vintage atmosphere with their decor. At 34cm in diameter it would be perfect for a large kitchen or living room. It features a black arabic dial on a wooden face with black spade hands, metal detailing and 'Family and friends are flowers in life's garden' titling. In a world where stand alone time pieces are no longer a necessity, Hometime was launched in 2010 as a fresh new take on clocks that brings a trend led but practical home interior styling alongside the quality of a long lasting keepsake. With a broad and affordable range of stylish, modern and vintage designs influenced by contemporary architecture and artefacts and accompanied with quirky, shabby chic and colourful features, Hometime stands alone in its timeless appeal and scale of offering for every home interior, theme or style.