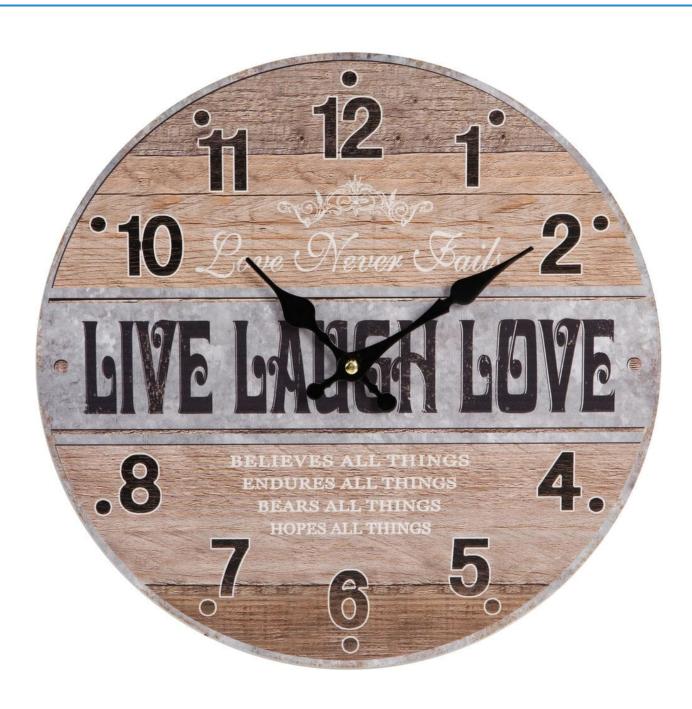

#### **Short Description**

A 34cm round wall clock with 'Destination' design, from Hometime. This clock is the perfect addition to any home that loves to create a stylish, vintage atmosphere with their decor. At 34cm in diameter it would be perfect for a large kitchen or living room. It features a black arabic dial on a wooden face with black spade hands, metal detailing and 'Love never fails, live laugh love' titling. In a world where stand alone time pieces are no longer a necessity, Hometime was launched in 2010 as a fresh new take on clocks that brings a trend led but practical home interior styling alongside the quality of a long lasting keepsake. With a broad and affordable range of stylish, modern and vintage designs influenced by contemporary architecture and artefacts and accompanied with quirky, shabby chic and colourful features, Hometime stands alone in its timeless appeal and scale of offering for every home interior, theme or style.