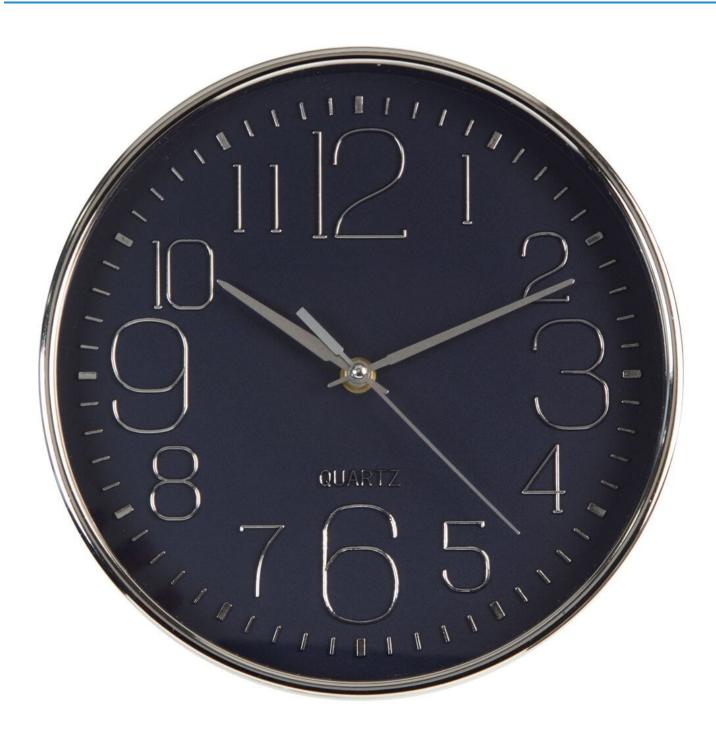

#### **Short Description**

A 25cm round wall clock with 3D chrome effect arabic dial and surround, from Hometime. This clock is the perfect addition to any stylish, modern home. At 25cm in diameter, it is ideal for a kitchen or living room wall. It features a 3D chrome finish arabic dial and surround, navy face and silver straight hands. The precise quartz movement requires one AA battery. Paired with high quality, branded packaging this item makes the perfect gift or self purchase. In a world where stand alone time pieces are no longer a necessity, Hometime was launched in 2010 as a fresh new take on clocks that bring a trend led but practical styling, alongside the quality of a long lasting keepsake. With a broad and affordable range of stylish, modern and vintage designs, influenced by contemporary architecture and accompanied with quirky, shabby chic and colourful features, Hometime stands alone in its timeless appeal for every home interior style.