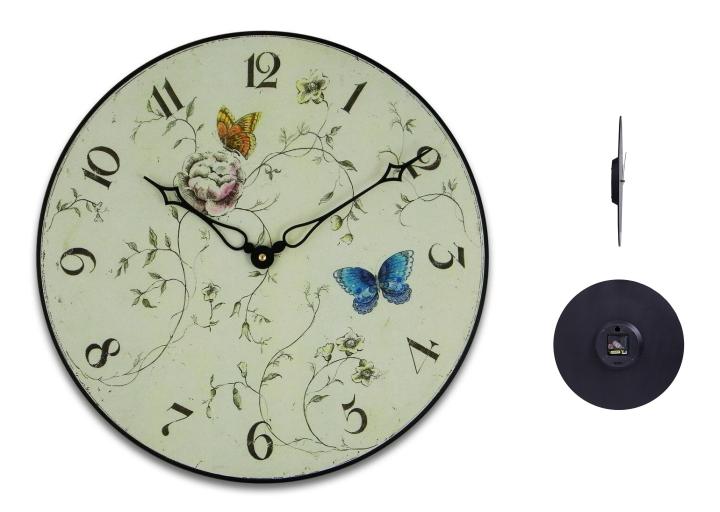

#### **Short Description**

A flower and butterflies themed clock which is sure to appeal to garden lovers. A prefect addition to any kitchen or conservatory.

## Description

A flower and butterflies themed clock which is sure to appeal to garden lovers. A prefect addition to any kitchen or conservatory.