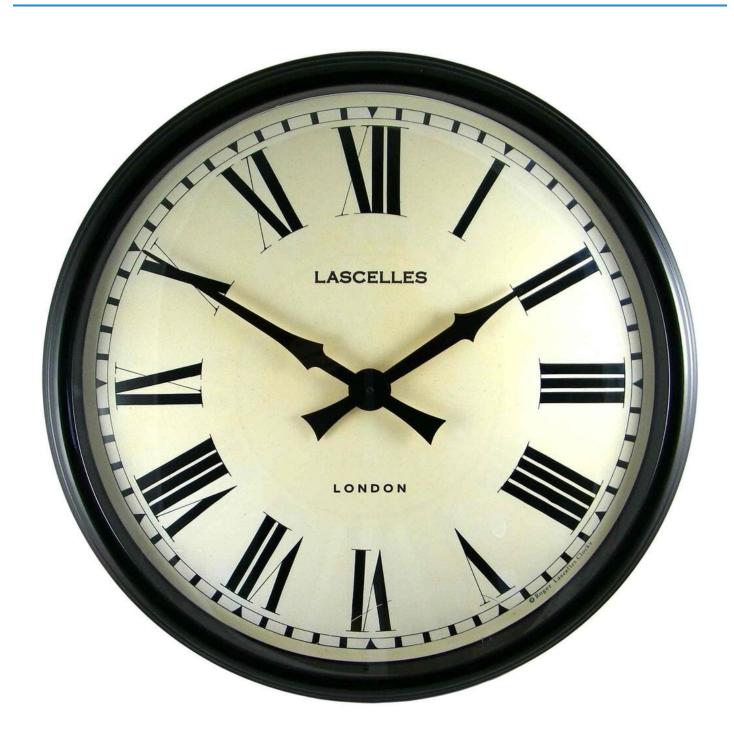

### **Short Description**

A black, round wall clock from Roger Lascelles, featuring a roman numeral dial with a quartz movement. If you want to make a statement in time, then this 58cm diameter and 10cm deep black station clock, with a gloss black metal case will certainly do just that.

#### **Description**

If you want to make a statement in time, then this 58cm diameter and 10cm deep black station clock, with a gloss black metal case will certainly do just that.

#### **Additional Information**

| Colour        | Black                        |
|---------------|------------------------------|
| Digits        | Roman Numerals               |
| Display       | Analogue                     |
| Brand         | Roger Lascelles              |
| Material      | Metal                        |
| Movement Type | Quartz (Light Ticking Sound) |
| Power         | Battery                      |
| Time Format   | 12 hour                      |
| Size : Width  | 58cm                         |
| Size : Height | 58cm                         |
| Size : Depth  | 10cm                         |
|               |                              |