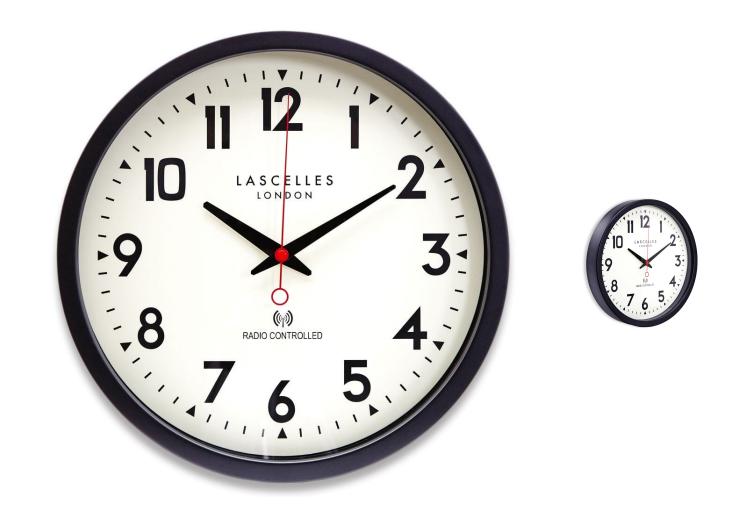

## **Short Description**

A black, round wall clock from Roger Lascelles, featuring a numerical dial with a radio controlled movement.