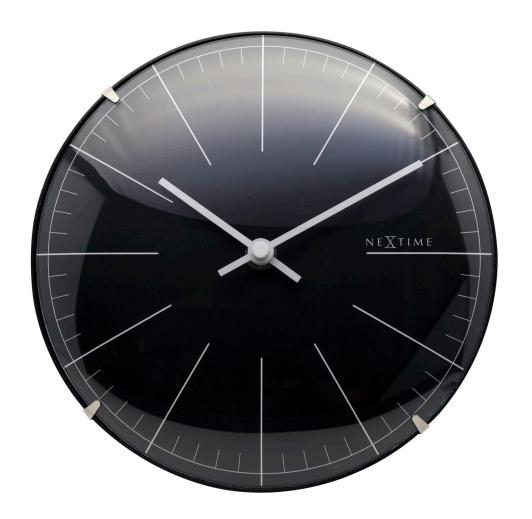

# Big Stripe Mini Dome Black Wall Clock 20cm

### **Short Description**

Big Stripe Mini Dome is a table clock and wall clock at the same time due to the standard that is included. This clock is made of dome shaped glass and has a trendy and classic design. This clock is silent and runs on 1 AA battery (not included). Also available in black.

#### **Description**

Big Stripe Mini Dome Black Wall Clock 20cm

# **Additional Information**

| Colour        | Black                           |
|---------------|---------------------------------|
| Digits        | Markers                         |
| Display       | Analogue                        |
| Brand         | Nextime                         |
| Material      | Glass                           |
| Movement Type | Silent Hands (No Ticking Sound) |
| Power         | Battery                         |
| Time Format   | 12 hour                         |
| Size : Width  | 20cm                            |
| Size : Height | 20cm                            |