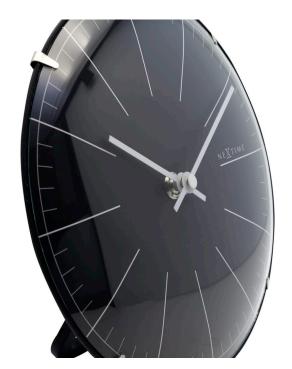

# Big Stripe Mini Dome Black Wall Clock 20cm

### **Short Description**

Big Stripe Mini Dome is a table clock and wall clock at the same time due to the standard that is included. This clock is made of dome shaped glass and has a trendy and classic design. This clock is silent and runs on 1 AA battery (not included). Also available in black.

#### **Description**

Big Stripe Mini Dome Black Wall Clock 20cm

# **Additional Information**

| Colour        | Black                           |
|---------------|---------------------------------|
| Digits        | Markers                         |
| Display       | Analogue                        |
| Brand         | Nextime                         |
| Material      | Glass                           |
| Movement Type | Silent Hands (No Ticking Sound) |
| Power         | Battery                         |
| Time Format   | 12 hour                         |
| Size : Width  | 20cm                            |
| Size : Height | 20cm                            |