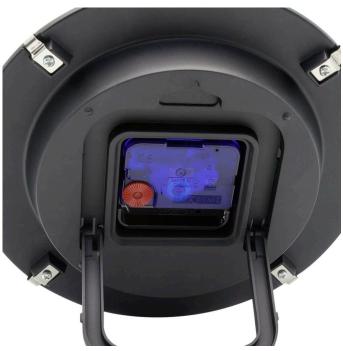

### **Short Description**

Big Stripe Mini Dome is a table clock and wall clock at the same time due to the standard that is included. This clock is made of dome shaped glass and has a trendy and classic design. This clock is silent and runs on 1 AA battery (not included). Also available in black.

# **Additional Information**

| Colour        | Black                           |
|---------------|---------------------------------|
| Digits        | Markers                         |
| Display       | Analogue                        |
| Brand         | Nextime                         |
| Material      | Glass                           |
| Movement Type | Silent Hands (No Ticking Sound) |
| Power         | Battery                         |
| Time Format   | 12 hour                         |
| Size : Width  | 20cm                            |
| Size : Height | 20cm                            |