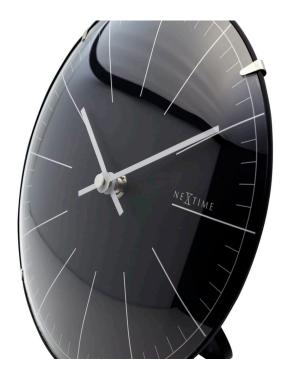

# Big Stripe Mini Dome Black Wall Clock 20cm

### **Short Description**

Big Stripe Mini Dome is a table clock and wall clock at the same time due to the standard that is included. This clock is made of dome shaped glass and has a trendy and classic design. This clock is silent and runs on 1 AA battery (not included). Also available in black.

#### **Description**

Big Stripe Mini Dome Black Wall Clock 20cm

# **Additional Information**

| Colour        | Black                           |
|---------------|---------------------------------|
| Digits        | Markers                         |
| Display       | Analogue                        |
| Brand         | Nextime                         |
| Material      | Glass                           |
| Movement Type | Silent Hands (No Ticking Sound) |
| Power         | Battery                         |
| Time Format   | 12 hour                         |
| Size : Width  | 20cm                            |
| Size : Height | 20cm                            |