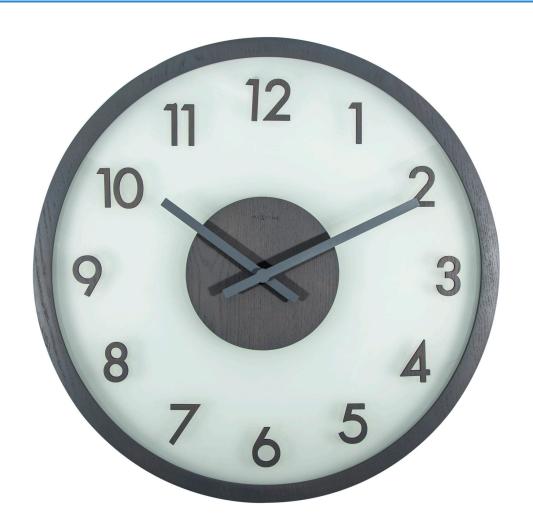

## **Short Description**

Frosted Wood is a large wall clock designed by Deal Design. This clock is made of sustainably-harvested wood and frosted glass. The hour indication, hands and centerpiece are made of wood in a grey color and make this design timeless. This clock is silent and runs on 1 AA battery (not included). Also available in brown and white.

## **Additional Information**

| Colour        | Grey                         |
|---------------|------------------------------|
| Digits        | Numbers                      |
| Display       | Analogue                     |
| Brand         | Nextime                      |
| Material      | Wood                         |
| Movement Type | Quartz (Light Ticking Sound) |
| Power         | Battery                      |
| Time Format   | 12 hour                      |
| Size : Width  | 50cm                         |
| Size : Height | 50cm                         |