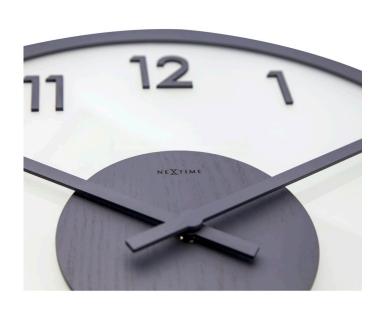

## **Short Description**

Frosted Wood is a large wall clock designed by Deal Design. This clock is made of sustainably-harvested wood and frosted glass. The hour indication, hands and centerpiece are made of wood in a grey color and make this design timeless. This clock is silent and runs on 1 AA battery (not included). Also available in brown and white.