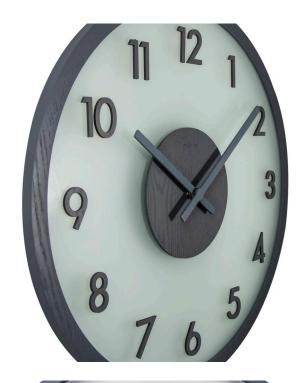

## **Short Description**

Frosted Wood is a large wall clock designed by Deal Design. This clock is made of sustainably-harvested wood and frosted glass. The hour indication, hands and centerpiece are made of wood in a grey color and make this design timeless. This clock is silent and runs on 1 AA battery (not included). Also available in brown and white.