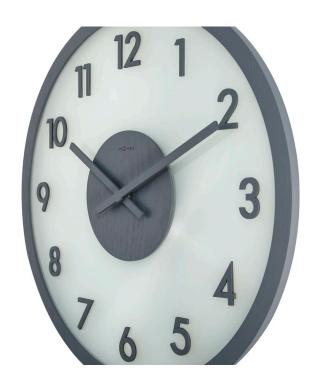

## **Short Description**

Frosted Wood is a large wall clock designed by Deal Design. This clock is made of sustainably-harvested wood and frosted glass. The hour indication, hands and centerpiece are made of wood in a grey color and make this design timeless. This clock is silent and runs on 1 AA battery (not included). Also available in brown and white.