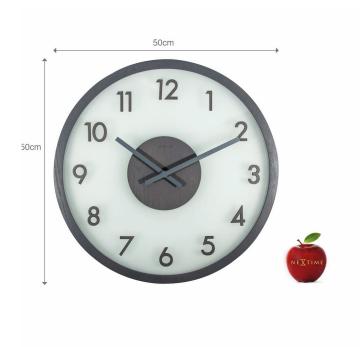

## **Short Description**

Frosted Wood is a large wall clock designed by Deal Design. This clock is made of sustainably-harvested wood and frosted glass. The hour indication, hands and centerpiece are made of wood in a grey color and make this design timeless. This clock is silent and runs on 1 AA battery (not included). Also available in brown and white.

## **Additional Information**

| Colour        | Grey                         |
|---------------|------------------------------|
| Digits        | Numbers                      |
| Display       | Analogue                     |
| Brand         | Nextime                      |
| Material      | Wood                         |
| Movement Type | Quartz (Light Ticking Sound) |
| Power         | Battery                      |
| Time Format   | 12 hour                      |
| Size : Width  | 50cm                         |
| Size : Height | 50cm                         |