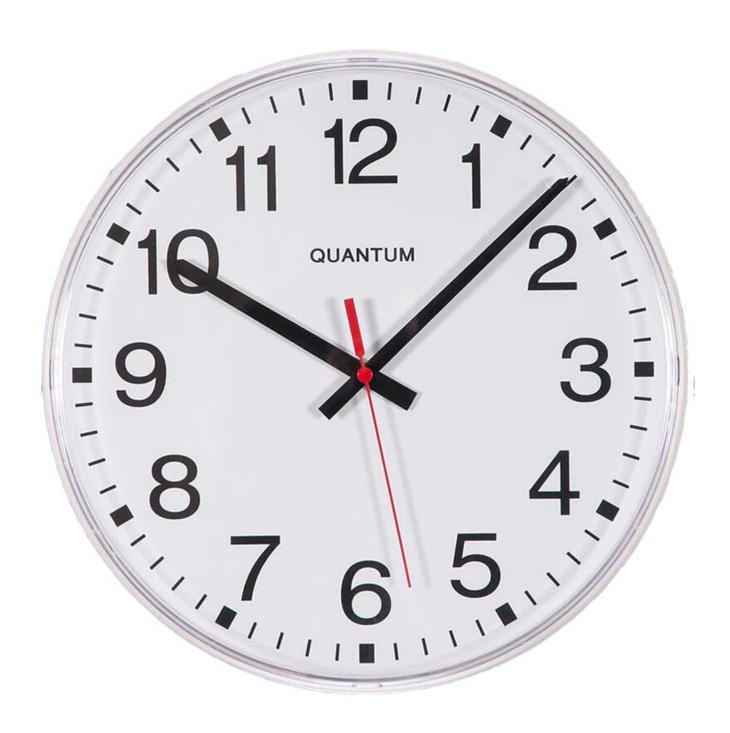

### **Short Description**

Sweeping Radio Controlled Wall Clock 30cm

- 300mm (12") white plastic-cased wall clock
- Dimensions 300mm diameter x 40mm deep
- White dial with 12 hour markings printed in black
- Shatterproof front lens
- Viewing distance up to 30 metres
- All battery options come with relevant batteries
- Weight 490g as quartz
- 2-year Clock Guarantee