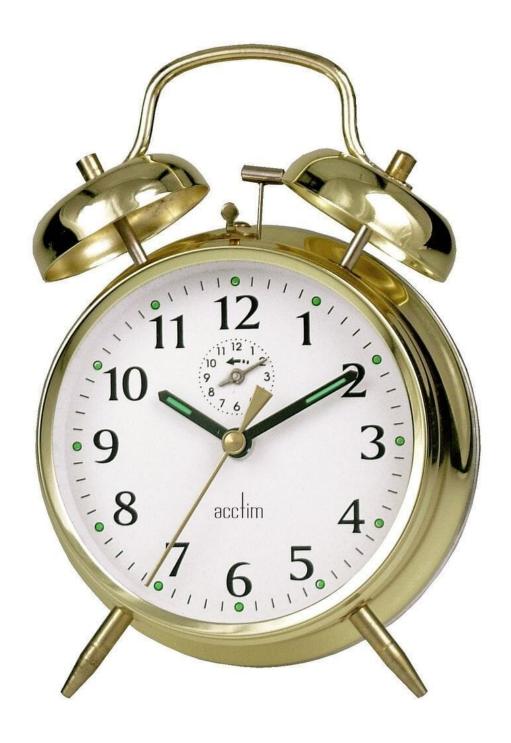

## **Short Description**

A gold, twin bell alarm clock from Acctim, featuring an Arabic numeral dial with a mechanical movement.

## **Description**

A gold, twin bell alarm clock from Acctim, featuring an Arabic numeral dial with a mechanical movement.